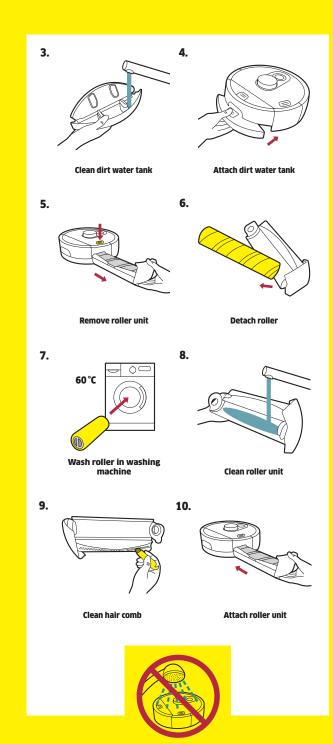

breath: Reset WiFi / Connecting to WiF<br>Red blinking: Offline                                  |
|     | Min fresh water | Blue blinking: Fresh water tank empty                                                                                                                     |
| мах | Max dirt water  | Red blinking: Dirt water tank full                                                                                                                        |

**Home Robots App** 

### Download on the App Store





<sub>GET IT ON</sub> Google Play

#### Scan for details



www.kaercher.com/int/home-garden /robot-vacuums-and-mops.html

**Operating Instructions** 



## KARCHER

# RCF 3 **QUICKSTART GUIDE**



### **Install device**



### **Start cleaning**



### **Cleaning of device**