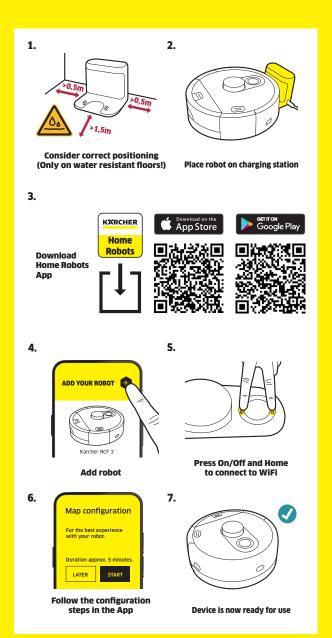

Off: device off or not connected<br>Blue: Online<br>Blue breath: Reset WiFi / Connecting to WiF<br>Red blinking: Offline                                  |
|     | Min fresh water | Blue blinking: Fresh water tank empty                                                                                                                     |
| мах | Max dirt water  | Red blinking: Dirt water tank full                                                                                                                        |

**Home Robots App** 

### Download on the App Store





<sub>GET IT ON</sub> Google Play

#### Scan for details



www.kaercher.com/int/home-garden /robot-vacuums-and-mops.html

**Operating Instructions** 



## KARCHER

# RCF 3 **QUICKSTART GUIDE**



### **Install device**



### **Start cleaning**



### **Cleaning of device**