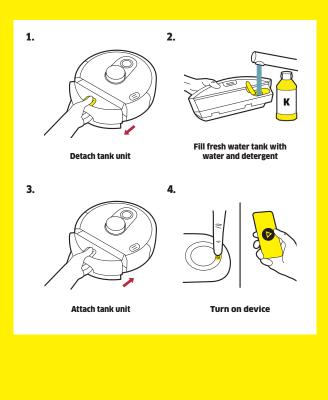

nnected<br>Blue: Online<br>Blue breath: Reset WiFi / Connecting to WiF<br>Red blinking: Offline                                  |
|     | Min fresh water | Blue blinking: Fresh water tank empty                                                                                                                     |
| мах | Max dirt water  | Red blinking: Dirt water tank full                                                                                                                        |

**Home Robots App** 

### Download on the App Store





<sub>GET IT ON</sub> Google Play

#### Scan for details



www.kaercher.com/int/home-garden /robot-vacuums-and-mops.html

**Operating Instructions** 



## KARCHER

# RCF 3 **QUICKSTART GUIDE**



### **Install device**



### **Start cleaning**



### **Cleaning of device**