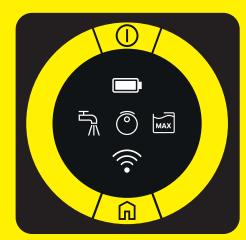

### **Display**

|     | On/Off          | Press for start, pause, turn off (5 sec)<br>Press together with Home (5 sec) for<br>WiFi connection                                                       |
|-----|-----------------|-----------------------------------------------------------------------------------------------------------------------------------------------------------|
| Ŵ   | Home            | Press to send robot to station<br>Press together with On/Off (5 sec) for<br>WiFi connection                                                               |
| 0   | Robot state     | Off: device off or in sleep mode<br>Yellow: Standby Mode<br>Blue: device cleans<br>Red: error indication<br>For more LED signals see user manual          |
|     | Battery         | Off: device off or in sleep mode<br>Green (breathing): Fully charged (charging)<br>Yellow: 10-29% battery capacity<br>Red blinking: <10% battery capacity |
| •)) | WiFi            | Off: device off or not connected<br>Blue: Online<br>Blue breath: Reset WiFi / Connecting to WiF<br>Red blinking: Offline                                  |
|     | Min fresh water | Blue blinking: Fresh water tank empty                                                                                                                     |
| мах | Max dirt water  | Red blinking: Dirt water tank full                                                                                                                        |