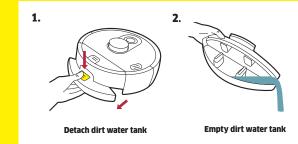

e breath: Reset WiFi / Connecting to WiF<br>Red blinking: Offline                                  |
|     | Min fresh water | Blue blinking: Fresh water tank empty                                                                                                                     |
| мах | Max dirt water  | Red blinking: Dirt water tank full                                                                                                                        |

**Home Robots App** 

### Download on the App Store





<sub>GET IT ON</sub> Google Play

#### Scan for details



www.kaercher.com/int/home-garden /robot-vacuums-and-mops.html

**Operating Instructions** 



## KARCHER

# RCF 3 **QUICKSTART GUIDE**



### **Install device**



### **Start cleaning**



### **Cleaning of device**