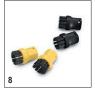

## Аксессуары для SC 3 EasyFix Premium 1.513-160.0

|                                               |    | Номер для<br>заказа | Menge |      | Цена | Описание                                                                                                                                                             |     |
|-----------------------------------------------|----|---------------------|-------|------|------|----------------------------------------------------------------------------------------------------------------------------------------------------------------------|-----|
| Насадки                                       |    |                     | '     | <br> |      |                                                                                                                                                                      |     |
| Форсунка для пола Set EasyFix                 | 1  | 2.863-267.0         | 2 шт. |      |      |                                                                                                                                                                      |     |
| Насадка для скольжения по ковру               | 2  | 2.863-269.0         | 1 шт. |      |      |                                                                                                                                                                      |     |
| Ручная насадка                                | 3  | 2.884-280.0         | 1 шт. |      |      | Для очистки душевых кабин, настенной плитки и т.д. Может применяться с обтяжкой или без нее.                                                                         | •   |
| Насадка для мытья окон                        | 4  | 2.863-025.0         | 1 шт. |      |      | Специальный аксессуар для мойки окон, стекол или зеркал с использованием пароочистителя                                                                              |     |
| NOCH NICHT GEPFLEGT                           | 5  | 2.863-263.0         | 2 шт. |      |      |                                                                                                                                                                      |     |
| Насадка для ухода за текстильными материалами | 6  | 2.863-233.0         | 1 шт. |      |      | Насадка для уходя за текстилем к пароочистителям SC.<br>Освежает одежду, специальное покрытие для сбора шер-<br>сти и волос с ткани.                                 |     |
| Наборы щеток                                  |    |                     |       | ·    |      |                                                                                                                                                                      |     |
| Круглая щетка большая                         | 7  | 2.863-022.0         | 1 шт. |      |      | Большая круглая щетка для уборки большей площади за меньшее время                                                                                                    | •   |
| NOCH NICHT GEPFLEGT                           | 8  | 2.863-264.0         | 4 шт. |      |      |                                                                                                                                                                      |     |
| Комплект круглых щеток с латунной щетиной     | 9  | 2.863-061.0         | 3 шт. |      |      | Для легкого устранения стойких загрязнений, например, пригоревшей грязи с печных решеток. Не подходит для обработки чувствительных поверхностей (дерева, пласти ка). | . 0 |
| Паровая турбощетка                            | 10 | 2.863-159.0         | 1 шт. |      |      | Для легкого выполнения уборочных работ, требующих обычно интенсивного оттирания. Вдвое сокращает время уборки.                                                       |     |
| Комплекты текстильных салфет                  | ОК |                     |       |      |      |                                                                                                                                                                      |     |
| Микроволокна Bodentücher<br>EasyFix (2-er S   | 11 | 2.863-259.0         | 2 шт. |      |      |                                                                                                                                                                      |     |
| NOCH NICHT GEPFLEGT                           | 12 | 2.863-266.0         | 4 шт. |      |      |                                                                                                                                                                      |     |
| >                                             | 13 | 2.863-265.0         | 4 шт. |      |      |                                                                                                                                                                      |     |
| Салфетки из микроволокна для ручная форс      | 14 | 2.863-270.0         | 2 шт. |      |      |                                                                                                                                                                      |     |
| Другое                                        |    |                     |       |      |      |                                                                                                                                                                      |     |
| Насадка для удаления обоев                    | 15 | 2.863-062.0         | 1 шт. |      |      | Для легкого отделения обоев и остатков клея паром.                                                                                                                   |     |