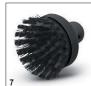

## Аксессуары для SC 3 EasyFix Premium 1.513-160.0

|                                               |    | Номер для<br>заказа | Menge |      | Цена | Описание                                                                                                                                                             |     |
|-----------------------------------------------|----|---------------------|-------|------|------|----------------------------------------------------------------------------------------------------------------------------------------------------------------------|-----|
| Насадки                                       |    |                     | '     | <br> |      |                                                                                                                                                                      |     |
| Форсунка для пола Set EasyFix                 | 1  | 2.863-267.0         | 2 шт. |      |      |                                                                                                                                                                      |     |
| Насадка для скольжения по ковру               | 2  | 2.863-269.0         | 1 шт. |      |      |                                                                                                                                                                      |     |
| Ручная насадка                                | 3  | 2.884-280.0         | 1 шт. |      |      | Для очистки душевых кабин, настенной плитки и т.д. Может применяться с обтяжкой или без нее.                                                                         | •   |
| Насадка для мытья окон                        | 4  | 2.863-025.0         | 1 шт. |      |      | Специальный аксессуар для мойки окон, стекол или зеркал с использованием пароочистителя                                                                              |     |
| NOCH NICHT GEPFLEGT                           | 5  | 2.863-263.0         | 2 шт. |      |      |                                                                                                                                                                      |     |
| Насадка для ухода за текстильными материалами | 6  | 2.863-233.0         | 1 шт. |      |      | Насадка для уходя за текстилем к пароочистителям SC.<br>Освежает одежду, специальное покрытие для сбора шер-<br>сти и волос с ткани.                                 |     |
| Наборы щеток                                  |    |                     |       | ·    |      |                                                                                                                                                                      |     |
| Круглая щетка большая                         | 7  | 2.863-022.0         | 1 шт. |      |      | Большая круглая щетка для уборки большей площади за меньшее время                                                                                                    | •   |
| NOCH NICHT GEPFLEGT                           | 8  | 2.863-264.0         | 4 шт. |      |      |                                                                                                                                                                      |     |
| Комплект круглых щеток с латунной щетиной     | 9  | 2.863-061.0         | 3 шт. |      |      | Для легкого устранения стойких загрязнений, например, пригоревшей грязи с печных решеток. Не подходит для обработки чувствительных поверхностей (дерева, пласти ка). | . 0 |
| Паровая турбощетка                            | 10 | 2.863-159.0         | 1 шт. |      |      | Для легкого выполнения уборочных работ, требующих обычно интенсивного оттирания. Вдвое сокращает время уборки.                                                       |     |
| Комплекты текстильных салфет                  | ОК |                     |       |      |      |                                                                                                                                                                      |     |
| Микроволокна Bodentücher<br>EasyFix (2-er S   | 11 | 2.863-259.0         | 2 шт. |      |      |                                                                                                                                                                      |     |
| NOCH NICHT GEPFLEGT                           | 12 | 2.863-266.0         | 4 шт. |      |      |                                                                                                                                                                      |     |
| >                                             | 13 | 2.863-265.0         | 4 шт. |      |      |                                                                                                                                                                      |     |
| Салфетки из микроволокна для ручная форс      | 14 | 2.863-270.0         | 2 шт. |      |      |                                                                                                                                                                      |     |
| Другое                                        |    |                     |       |      |      |                                                                                                                                                                      |     |
| Насадка для удаления обоев                    | 15 | 2.863-062.0         | 1 шт. |      |      | Для легкого отделения обоев и остатков клея паром.                                                                                                                   |     |