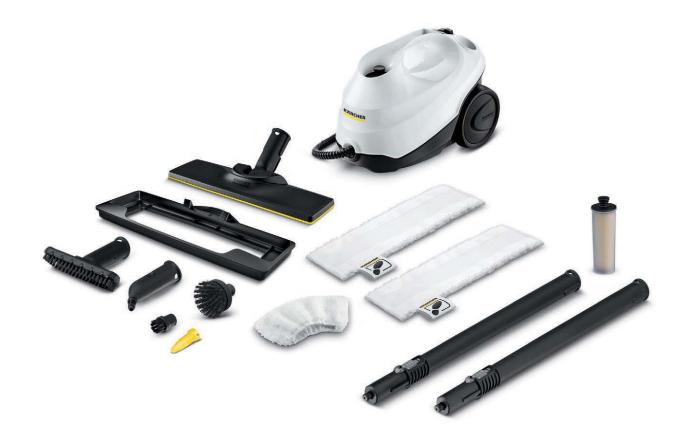

## SC 3 EasyFix Premium

Мгновенная готовность к работе: для нагрева пароочистителя SC 3 EasyFix Premium требуется всего 30 секунд. Время экономят и паровой бак с возможностью постоянного долива воды, и картридж с автоматическим удалением накипи. SC 3 EasyFix Premium демонстрирует прекрасные результаты очистки без применения чистящих средств на любых твердых поверхностях. О чем бы ни шла речь - плитка, варочная поверхность, вытяжка или мелкие щели - при тщательной очистке уничтожается 99,99% распространенных в быту бактерий на твердых поверхностях, в том числе стойкие загрязнения. Гибкая насадка для пола EasyFix гарантирует максимальную эргономику, а благодаря пластинчатой технологии подошвы обеспечивается прекрасный результат уборки. Микроволоконная салфетка удобно крепится на напольной насадке с помощью крепления-липучки и снимается с нее без контакта с грязью. Расширенный комплект аксессуаров SC 3 EasyFix Premium обеспечивает еще более целенаправленную уборку. Кроме того, с помощью входящей в комплект поставки насадки для ковров легко освежить ковровые покрытия. Двухступенчатая регулировка устанавливает интенсивность пара в зависимости от вида очищаемой поверхности и степени загрязнения. Возможность хранения аксессуаров на корпусе аппарата и положение парковки для напольной насадки дополняют комплектацию аппарата.

  С набором для уборки пола EasyFix, насадкой для освежения ковров и премиальными аксессуарами

|  | Технические | характеристики |
|--|-------------|----------------|
|--|-------------|----------------|

| Комплектаци | 5 |
|-------------|---|
|-------------|---|

| Регулятор расхода пара                                             |     | на рукоятке                                                                                    |
|--------------------------------------------------------------------|-----|------------------------------------------------------------------------------------------------|
| Комплект для уборки пола                                           |     | EasyFix + удлинительные трубки (2 x 0,5 м)                                                     |
| Аксессуары                                                         |     | Ручное сопло, точечное сопло, турбонасадка, круглая щетка (маленькая, круглая щетка (большая). |
| Салфетка из микрофибры для<br>ручной насадки                       | шт. | 1                                                                                              |
| Микроволоконная насадка для                                        | шт. | 2                                                                                              |
| пола со специальной петлей Насадка для освежения ковровых покрытий |     |                                                                                                |
| Паровой шланг с пистолетом                                         | М   | 2                                                                                              |
| Антинакипин (картрилж)                                             |     |                                                                                                |