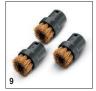

## Аксессуары для SC 3 EasyFix Premium 1.513-160.0

|                                               |    | Номер для<br>заказа | Menge |      | Цена | Описание                                                                                                                                                             |     |
|-----------------------------------------------|----|---------------------|-------|------|------|----------------------------------------------------------------------------------------------------------------------------------------------------------------------|-----|
| Насадки                                       |    |                     | '     | <br> |      |                                                                                                                                                                      |     |
| Форсунка для пола Set EasyFix                 | 1  | 2.863-267.0         | 2 шт. |      |      |                                                                                                                                                                      |     |
| Насадка для скольжения по ковру               | 2  | 2.863-269.0         | 1 шт. |      |      |                                                                                                                                                                      |     |
| Ручная насадка                                | 3  | 2.884-280.0         | 1 шт. |      |      | Для очистки душевых кабин, настенной плитки и т.д. Может применяться с обтяжкой или без нее.                                                                         | •   |
| Насадка для мытья окон                        | 4  | 2.863-025.0         | 1 шт. |      |      | Специальный аксессуар для мойки окон, стекол или зеркал с использованием пароочистителя                                                                              |     |
| NOCH NICHT GEPFLEGT                           | 5  | 2.863-263.0         | 2 шт. |      |      |                                                                                                                                                                      |     |
| Насадка для ухода за текстильными материалами | 6  | 2.863-233.0         | 1 шт. |      |      | Насадка для уходя за текстилем к пароочистителям SC.<br>Освежает одежду, специальное покрытие для сбора шер-<br>сти и волос с ткани.                                 |     |
| Наборы щеток                                  |    |                     |       | ·    |      |                                                                                                                                                                      |     |
| Круглая щетка большая                         | 7  | 2.863-022.0         | 1 шт. |      |      | Большая круглая щетка для уборки большей площади за меньшее время                                                                                                    | •   |
| NOCH NICHT GEPFLEGT                           | 8  | 2.863-264.0         | 4 шт. |      |      |                                                                                                                                                                      |     |
| Комплект круглых щеток с латунной щетиной     | 9  | 2.863-061.0         | 3 шт. |      |      | Для легкого устранения стойких загрязнений, например, пригоревшей грязи с печных решеток. Не подходит для обработки чувствительных поверхностей (дерева, пласти ка). | . 0 |
| Паровая турбощетка                            | 10 | 2.863-159.0         | 1 шт. |      |      | Для легкого выполнения уборочных работ, требующих обычно интенсивного оттирания. Вдвое сокращает время уборки.                                                       |     |
| Комплекты текстильных салфет                  | ОК |                     |       |      |      |                                                                                                                                                                      |     |
| Микроволокна Bodentücher<br>EasyFix (2-er S   | 11 | 2.863-259.0         | 2 шт. |      |      |                                                                                                                                                                      |     |
| NOCH NICHT GEPFLEGT                           | 12 | 2.863-266.0         | 4 шт. |      |      |                                                                                                                                                                      |     |
| >                                             | 13 | 2.863-265.0         | 4 шт. |      |      |                                                                                                                                                                      |     |
| Салфетки из микроволокна для ручная форс      | 14 | 2.863-270.0         | 2 шт. |      |      |                                                                                                                                                                      |     |
| Другое                                        |    |                     |       |      |      |                                                                                                                                                                      |     |
| Насадка для удаления обоев                    | 15 | 2.863-062.0         | 1 шт. |      |      | Для легкого отделения обоев и остатков клея паром.                                                                                                                   |     |