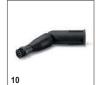

## Аксессуары для SC 3 EasyFix Premium 1.513-160.0

|                                               |    | Номер для<br>заказа | Menge |      | Цена | Описание                                                                                                                                                             |     |
|-----------------------------------------------|----|---------------------|-------|------|------|----------------------------------------------------------------------------------------------------------------------------------------------------------------------|-----|
| Насадки                                       |    |                     | '     | <br> |      |                                                                                                                                                                      |     |
| Форсунка для пола Set EasyFix                 | 1  | 2.863-267.0         | 2 шт. |      |      |                                                                                                                                                                      |     |
| Насадка для скольжения по ковру               | 2  | 2.863-269.0         | 1 шт. |      |      |                                                                                                                                                                      |     |
| Ручная насадка                                | 3  | 2.884-280.0         | 1 шт. |      |      | Для очистки душевых кабин, настенной плитки и т.д. Может применяться с обтяжкой или без нее.                                                                         | •   |
| Насадка для мытья окон                        | 4  | 2.863-025.0         | 1 шт. |      |      | Специальный аксессуар для мойки окон, стекол или зеркал с использованием пароочистителя                                                                              |     |
| NOCH NICHT GEPFLEGT                           | 5  | 2.863-263.0         | 2 шт. |      |      |                                                                                                                                                                      |     |
| Насадка для ухода за текстильными материалами | 6  | 2.863-233.0         | 1 шт. |      |      | Насадка для уходя за текстилем к пароочистителям SC.<br>Освежает одежду, специальное покрытие для сбора шер-<br>сти и волос с ткани.                                 |     |
| Наборы щеток                                  |    |                     |       | ·    |      |                                                                                                                                                                      |     |
| Круглая щетка большая                         | 7  | 2.863-022.0         | 1 шт. |      |      | Большая круглая щетка для уборки большей площади за меньшее время                                                                                                    | •   |
| NOCH NICHT GEPFLEGT                           | 8  | 2.863-264.0         | 4 шт. |      |      |                                                                                                                                                                      |     |
| Комплект круглых щеток с латунной щетиной     | 9  | 2.863-061.0         | 3 шт. |      |      | Для легкого устранения стойких загрязнений, например, пригоревшей грязи с печных решеток. Не подходит для обработки чувствительных поверхностей (дерева, пласти ка). | . 0 |
| Паровая турбощетка                            | 10 | 2.863-159.0         | 1 шт. |      |      | Для легкого выполнения уборочных работ, требующих обычно интенсивного оттирания. Вдвое сокращает время уборки.                                                       |     |
| Комплекты текстильных салфет                  | ОК |                     |       |      |      |                                                                                                                                                                      |     |
| Микроволокна Bodentücher<br>EasyFix (2-er S   | 11 | 2.863-259.0         | 2 шт. |      |      |                                                                                                                                                                      |     |
| NOCH NICHT GEPFLEGT                           | 12 | 2.863-266.0         | 4 шт. |      |      |                                                                                                                                                                      |     |
| >                                             | 13 | 2.863-265.0         | 4 шт. |      |      |                                                                                                                                                                      |     |
| Салфетки из микроволокна для ручная форс      | 14 | 2.863-270.0         | 2 шт. |      |      |                                                                                                                                                                      |     |
| Другое                                        |    |                     |       |      |      |                                                                                                                                                                      |     |
| Насадка для удаления обоев                    | 15 | 2.863-062.0         | 1 шт. |      |      | Для легкого отделения обоев и остатков клея паром.                                                                                                                   |     |