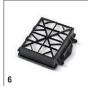

## Аксессуары для CV 30/1 1.023-116.0

|                                                            |       | _                   |            |                     |        |        |      |                                                                                                                                                  |
|------------------------------------------------------------|-------|---------------------|------------|---------------------|--------|--------|------|--------------------------------------------------------------------------------------------------------------------------------------------------|
|                                                            |       |                     |            |                     |        |        |      |                                                                                                                                                  |
|                                                            |       |                     |            |                     |        |        |      |                                                                                                                                                  |
|                                                            |       |                     |            |                     |        |        |      |                                                                                                                                                  |
|                                                            |       | Номер для<br>заказа | Количество | Номин. диа-<br>метр | Длина  | Ширина | Цена | Описание                                                                                                                                         |
| Фильтр-мешки из нетканого мат                              | ериал | іа (3-слойные)      |            |                     |        |        |      |                                                                                                                                                  |
| Фильтр-мешки из нетканого материала, для CV 30/1 - CV 48/2 | 1     | 6.904-305.0         | 10 шт.     |                     |        |        |      | Прочные на разрыв трехслойные фильтр-мешки из нетканого материала (категория M), стандартные для аппаратов CV 30/1 и CV 38/1. Количество: 10 шт. |
|                                                            | 2     | 6.904-309.0         | 300 шт.    |                     |        |        |      | Мешки в оптовой упаковке, прочные на разрыв, из нетканого материала, 3-слойные, категория М.                                                     |
| Щелевая насадка                                            |       |                     |            |                     |        |        |      |                                                                                                                                                  |
| Щелевая насадка DN35                                       | 3     | 6.906-240.0         | 1 шт.      | DN 35               | 250 мм |        |      | Пластмассовая щелевая насадка (DN 35) для очистки углов, стыков и т. п. Длина 250 мм.                                                            |
| Zubehör Teppichbürstsauger                                 |       |                     |            |                     |        |        |      |                                                                                                                                                  |
| Цилиндрическая щетка, для CV 30/1                          | 4     | 6.906-642.0         | 1 шт.      |                     |        |        |      | Щетка цилидрической формы для CV                                                                                                                 |
| Выходные фильтры                                           |       |                     |            |                     |        |        |      |                                                                                                                                                  |
|                                                            | 5     | 6.414-765.0         | 3 шт.      |                     |        |        |      |                                                                                                                                                  |
| НЕРА-фильтр (катег. пыли Н)                                |       |                     |            |                     |        |        |      |                                                                                                                                                  |
| Плоский складчатый HEPA-<br>фильтр H 12 (CV xx/1)          | 6     | 6.414-760.0         | 1 шт.      |                     |        |        |      | Кассетный НЕРА-фильтр, со стекловолоконными слоями, в пластмассовой рамке (Н 12).                                                                |
| Бумажные фильтр-мешки (двух                                | слойн | ые)                 |            |                     |        |        |      |                                                                                                                                                  |
| Бумажные фильтр-мешки CV 30/1 - 38/1, 10 штук              | 7     | 6.904-294.0         | 10 шт.     |                     |        |        |      | Эти бумажные фильтр-мешки категории М подходят ко всем вариантам аппаратов CV 30/1 и CV 38/1. Количество: 10 шт.                                 |
| Бумажные фильтр-мешки (оптовая упаковка)                   | 8     | 6.904-303.0         | 300 шт.    |                     |        |        |      | Для пыли категории М. Оптовая упаковка.                                                                                                          |
| 10 Stck                                                    | 9     | 6.904-376.0         | 10 шт.     |                     |        |        |      |                                                                                                                                                  |
| Матерчатый фильтр-мешок                                    |       |                     |            |                     |        |        |      |                                                                                                                                                  |
| Матерчатый фильтр-мешок                                    | 10    | 6.904-301.0         | 1 шт.      |                     |        |        |      | Хлопчатобумажный, допускает стирку (40 °C).                                                                                                      |
| Насадка-кисть                                              |       |                     |            |                     |        |        |      |                                                                                                                                                  |
| Насадка-кисть DN35                                         | 11    | 6.903-862.0         | 1 шт.      | DN 35               |        | 70 мм  |      | Поворотная насадка-кисть (DN 35) с натуральной щетиной размерами 70х45 мм. Только для аппаратов CV и NT.                                         |