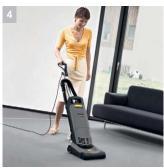

## CV 30/1

Профессиональный щеточный одномоторный пылесос CV 30/1 - оснащен интегрированной цилиндрической щеткой в дополнение к всасывающей турбине. Благодаря этому обеспечиваются отделение от коврового ворса налипших частиц грязи, нитей или волос и одновременное его прочесывание. Данная модель незаменима для оперативной уборки помещений с преобладанием ковровых покрытий таких как гостиницы, офисы, кинотеатры и пр. муниципальные учреждения.

Ручная регулировка роликовой щетки

- 3 Превосходная чистка
- Гибкий всасывающий шланг легко снимается, что позволяет быстро и без усилий устранять засоры.

- 2 Простая замена щеток
- Щетки доступны с жесткой и мягкой щетиной. Их можно менять без инструментов.
- 4 Запатентованная центробежная муфта
- Для продолжительного срока службы: инновационная, запатентованная центробежная муфта защищает всю щеточную головку от перегрузки, предотвращая высокие расходы на обслуживание.