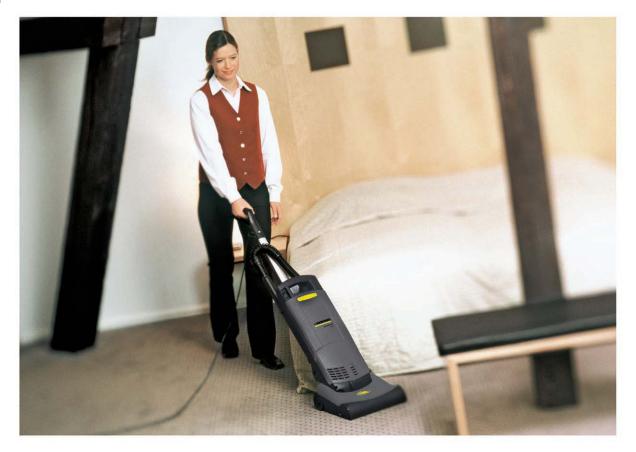

## CV 30/1

Профессиональный щеточный одномоторный пылесос CV 30/1 - оснащен интегрированной цилиндрической щеткой в дополнение к всасывающей турбине. Благодаря этому обеспечиваются отделение от коврового ворса налипших частиц грязи, нитей или волос и одновременное его прочесывание. Данная модель незаменима для оперативной уборки помещений с преобладанием ковровых покрытий таких как гостиницы, офисы, кинотеатры и пр. муниципальные учреждения.

Ручная регулировка роликовой щетки

- 3 Превосходная чистка
- Гибкий всасывающий шланг легко снимается, что позволяет быстро и без усилий устранять засоры.

- 2 Простая замена щеток
- Щетки доступны с жесткой и мягкой щетиной. Их можно менять без инструментов.
- 4 Запатентованная центробежная муфта
- Для продолжительного срока службы: инновационная, запатентованная центробежная муфта защищает всю щеточную головку от перегрузки, предотвращая высокие расходы на обслуживание.

## CV 30/1

- Регулируемая высота ручки
- Ручная регулировка роликовой щетки
   Резиновый отбойник

| Технические характеристик              | И          |                  |
|----------------------------------------|------------|------------------|
| Номер для заказа                       |            | 1.023-116.0      |
| Штрих-код (EAN)                        |            | 4039784727038    |
| Рабочая ширина                         | мм         | 300              |
| Расход воздуха                         | л/с        | 43               |
| Разрежение                             | мбар / кПа | 193 / 19,3       |
| Объем мусоросборника                   | л          | 5,5              |
| Макс. потребляемая мощность            | Вт         | max. 850         |
| Номин. диаметр принадлежностей         |            | 35               |
| Уровень шума                           | дБ         | 66               |
| Уровень шума                           | дБ         | 80               |
| Количество турбин                      |            | 1                |
| Macca                                  | КГ         | 8,4              |
| Габариты (длина $x$ ширина $x$ высота) | мм         | 320 × 310 × 1220 |
| Класс энергоэффективности              |            | В                |
| Комплектация                           |            |                  |
| Щелевая насадка                        |            |                  |