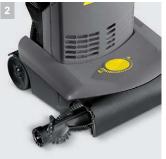

Ручная регулировка роликовой щетки

- 3 Превосходная чистка
- Гибкий всасывающий шланг легко снимается, что позволяет быстро и без усилий устранять засоры.

- 2 Простая замена щеток
- Щетки доступны с жесткой и мягкой щетиной. Их можно менять без инструментов.
- 4 Запатентованная центробежная муфта
- Для продолжительного срока службы: инновационная, запатентованная центробежная муфта защищает всю щеточную головку от перегрузки, предотвращая высокие расходы на обслуживание.