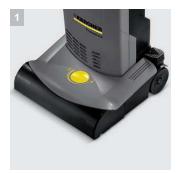

Ручная регулировка роликовой щетки

- 3 Превосходная чистка
- Гибкий всасывающий шланг легко снимается, что позволяет быстро и без усилий устранять засоры.

- 2 Простая замена щеток
- Щетки доступны с жесткой и мягкой щетиной. Их можно менять без инструментов.
- 4 Запатентованная центробежная муфта
- Для продолжительного срока службы: инновационная, запатентованная центробежная муфта защищает всю щеточную головку от перегрузки, предотвращая высокие расходы на обслуживание.