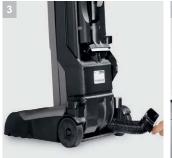

## CV 30/1

Профессиональный щеточный одномоторный пылесос CV 30/1 - оснащен интегрированной цилиндрической щеткой в дополнение к всасывающей турбине. Благодаря этому обеспечиваются отделение от коврового ворса налипших частиц грязи, нитей или волос и одновременное его прочесывание. Данная модель незаменима для оперативной уборки помещений с преобладанием ковровых покрытий таких как гостиницы, офисы, кинотеатры и пр. муниципальные учреждения.

## CV 30/1

- Регулируемая высота ручки
- Ручная регулировка роликовой щетки
   Резиновый отбойник

| Технические характеристик              | И          |                  |
|----------------------------------------|------------|------------------|
| Номер для заказа                       |            | 1.023-116.0      |
| Штрих-код (EAN)                        |            | 4039784727038    |
| Рабочая ширина                         | мм         | 300              |
| Расход воздуха                         | л/с        | 43               |
| Разрежение                             | мбар / кПа | 193 / 19,3       |
| Объем мусоросборника                   | л          | 5,5              |
| Макс. потребляемая мощность            | Вт         | max. 850         |
| Номин. диаметр принадлежностей         |            | 35               |
| Уровень шума                           | дБ         | 66               |
| Уровень шума                           | дБ         | 80               |
| Количество турбин                      |            | 1                |
| Macca                                  | КГ         | 8,4              |
| Габариты (длина $x$ ширина $x$ высота) | мм         | 320 × 310 × 1220 |
| Класс энергоэффективности              |            | В                |
| Комплектация                           |            |                  |
| Щелевая насадка                        |            |                  |