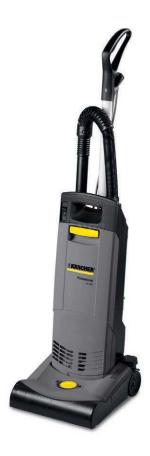

Ручная регулировка роликовой щетки

- 3 Превосходная чистка
- Гибкий всасывающий шланг легко снимается, что позволяет быстро и без усилий устранять засоры.

- 2 Простая замена щеток
- Щетки доступны с жесткой и мягкой щетиной. Их можно менять без инструментов.
- 4 Запатентованная центробежная муфта
- Для продолжительного срока службы: инновационная, запатентованная центробежная муфта защищает всю щеточную головку от перегрузки, предотвращая высокие расходы на обслуживание.

## CV 30/1

- Регулируемая высота ручки
- Ручная регулировка роликовой щетки
   Резиновый отбойник

| Технические характеристик              | И          |                  |
|----------------------------------------|------------|------------------|
| Номер для заказа                       |            | 1.023-116.0      |
| Штрих-код (EAN)                        |            | 4039784727038    |
| Рабочая ширина                         | мм         | 300              |
| Расход воздуха                         | л/с        | 43               |
| Разрежение                             | мбар / кПа | 193 / 19,3       |
| Объем мусоросборника                   | л          | 5,5              |
| Макс. потребляемая мощность            | Вт         | max. 850         |
| Номин. диаметр принадлежностей         |            | 35               |
| Уровень шума                           | дБ         | 66               |
| Уровень шума                           | дБ         | 80               |
| Количество турбин                      |            | 1                |
| Macca                                  | КГ         | 8,4              |
| Габариты (длина $x$ ширина $x$ высота) | мм         | 320 × 310 × 1220 |
| Класс энергоэффективности              |            | В                |
| Комплектация                           |            |                  |
| Щелевая насадка                        |            |                  |